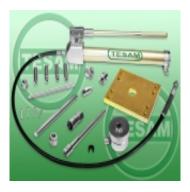

## **Product description**

The dual injector mounting and application of hydraulics enables efficient extraction of the injector.

The set also includes adapters Injector puller type reinforced.

## Pulling the injector followed by mounting adapters in place:

- Valve and injector coil
- Valve and the injector body

## Application:

Cars with engines of 3,0 HPI equipped with solenoid injectors and piezo