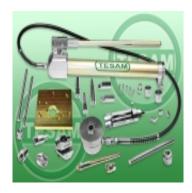

## **Product description**

The system of double injector fastening and the use of hydraulics enable effective removal of the injector.

The set also includes reinforced type injector puller adapters.

## The injector is removed by attaching the adapters in place:

- injector valve and coils
- injector valve and body
- valve