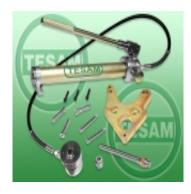

## **Product description**

The injector is removed by attaching the adapters in the place of the valve and the injector coil simultaneously

The injector is pulled out by an actuator and a hydraulic pump

## **Application:**

Mercedes class - A - 1.7 CDI