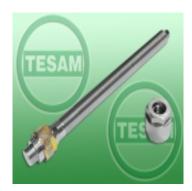

## S0001429 - The lead screw to pull the injectors Boschs CDI amplified common rail system (double mount wtyryskiwacza)

| Price with TAX | 369.09 zł      |
|----------------|----------------|
| Price          | 300.07 zł      |
| Availability   | Dostępny - 24h |
| Shipping time  | 24 hours       |
| Number         | S0001429       |
| EAN code       | 5904966407215  |

## **Product description**

Pulling the injector followed by mounting adapters in place of the valve and the coil at the same time, control by means of an actuator and a hydraulic pump Tesam.