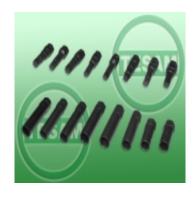

## **Product description**

Unusual set of keys to the wheels

## **Description of keys:**

- 8 corner outer 7/16"
- 5 point attachment, internal, 6/8",
- 6 corner, inner, 41/64"
- 3 corner, inner, 12 mm,
- 6 corner, outer, 12 mm,
- 7 corner, inner, 6/8",
- 7 corner, inner, 11/16"
- 7 corner, inner, 3/4",
- 6 corner, inner, 41/64"
- 8 corner, outer, 5/8",
- 9 point attachment, the outer,
- 10 corner, outer, 1/2",
- 12 corner, inner, 11/16"
- 12 corner, inner, 13/16"
- 9 point attachment, the outer, 1/2",
- 6 corner, outer 9/16"