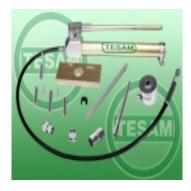

## **Product description**

The kit includes adapters for single and double injector mounts (mount for the injector body and the fuel pipe stub simultaneously)

The injector is pulled out by means of an actuator and a hydraulic pump

## **Application:**

Mercedes 3.0 V6 CDI 642 cars equipped with piezoelectric injectors.