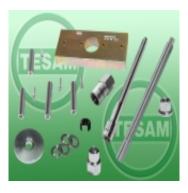

## Product description

The kit includes adapters for single and double injector mounts (mount for the injector body and the fuel pipe stub simultaneously)

The injector is pulled out by means of a lead screw

## **Application:**

Mercedes 3.0 V6 CDI 642 cars equipped with piezoelectric injectors.