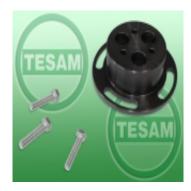

## S0002140 - WITHDRAWAL -Replacement -> S0002606 - Kit part S0001659 - Key for blocking Opel water pump, Fiat 2.2 16V (Chain)

| Price with TAX | 211.66 zł      |
|----------------|----------------|
| Price          | 172.08 zł      |
| Availability   | Dostępny - 24h |
| Shipping time  | 24 hours       |
| Number         | S0002140       |
| EAN code       | 5904966410086  |
|                |                |

## **Product description**

## **Application:**

- Fiat Croma 2.2 16V engine code: 194 A1.000
- Opel: Astra, Vectra B / C, Zafira, Signum, Frontera 2.2 16v (00-07) engine code: Z22SE, Z22YH