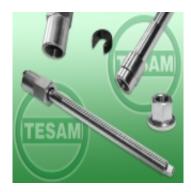

## **Product description**

The injector is simultaneously mounted on the stub of the screw connection of high pressure fuel supply and the injector body, which increases the efficiency of removing the injector.

The injector is pulled out by a hydraulic cylinder