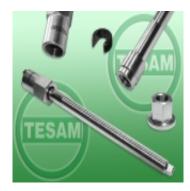

## **Product description**

The injector is attached at the same time to the screw connection of the high pressure fuel feed, and the injector body, which increases the efficiency of the injector extraction.

The injector is pulled out using a hydraulic cylinder