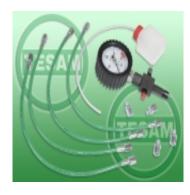

## **Product description**

High pressure fuel tester in the Common Rail system

## Set contains:

- 0-2000 bar manometer
- 4 500mm fuel lines
- 2 M12 adapters
- 2 M14 adapters
- container with a tube