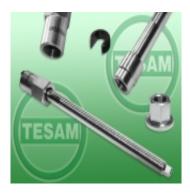

## S0002583 - Injector puller adapter reinforced with 2,0 HDI Delphi double mounting

| Price with TAX | 431.30 zł      |
|----------------|----------------|
| Price          | 350.65 zł      |
| Availability   | Dostępny - 24h |
| Shipping time  | 24 hours       |
| Number         | S0002583       |
| EAN code       | 5904966411892  |

## **Application:**

Citroen, Peugeot, Fiat, Ford cars HDI, JTD, TDCI 2.0 with Delphi injectors / injectors having a vertical fuel port (with a vertical fuel port)