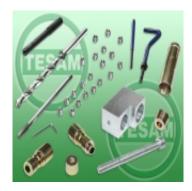

## **Kit Contents:**

- 1. Setting tool to determine the drilling direction of a broken injector mounting bolt
- 2. Cutter with directional remote control for enlarging the keyboard cover hole with a milling depth indicator
- 3. Specialist tap M10 x 1.25 mm long
- 4. Cobalt drill bit
- 5. Thread repair kit with insertion depth limiter
- 6. Allen key