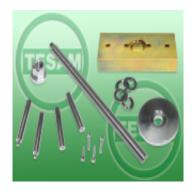

## **Product description**

Screw injector puller

The injector is removed by ironing

The injector is dismantled using a lead screw

The injector must first be drilled and tapped

Drill for reaming: S0001152

Tap: S0001060

## **Application:**

Renault Master 2.3 DCI / Opel Movano 2.3 CDTI M9T Biturbo with Siemens / Continental injectors with non-screwable coil 166009567R